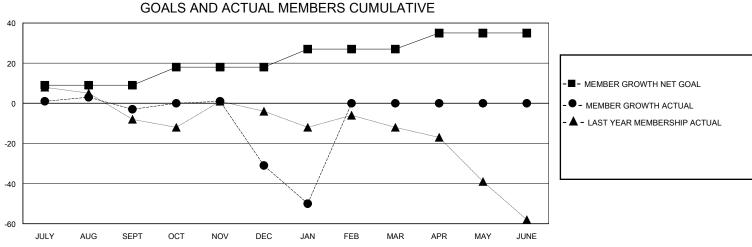

## District 29 L

GMT: LOCATION WEST VIRGINIA GMT CA

|                                                                                                                                                                                                                                                                                                                                                                                                                                                                                                                                                                                                                                                                                                                                                                                                                                                                                                                                                                                                                                                                                                             | CIVIT.        |               | LOC         | ,, (11011 11=0 1 1 1 1 | (O), (ii)     |   |    | CIVIT Of C                                         |  |
|-------------------------------------------------------------------------------------------------------------------------------------------------------------------------------------------------------------------------------------------------------------------------------------------------------------------------------------------------------------------------------------------------------------------------------------------------------------------------------------------------------------------------------------------------------------------------------------------------------------------------------------------------------------------------------------------------------------------------------------------------------------------------------------------------------------------------------------------------------------------------------------------------------------------------------------------------------------------------------------------------------------------------------------------------------------------------------------------------------------|---------------|---------------|-------------|------------------------|---------------|---|----|----------------------------------------------------|--|
| QUARTER         NEW CLUB GOAL         NEW CLUBS         DROPPED CLUBS           JULY/AUG/SEPT         0         0         0         JULY/AUG/SEPT         9         11         12           OCT/NOV/DEC         1         0         1         OCT/NOV/DEC         9         36         44           JAN/FEB/MAR         0         0         0         JAN/FEB/MAR         9         6         25                                                                                                                                                                                                                                                                                                                                                                                                                                                                                                                                                                                                                                                                                                            |               | Club          | os          |                        |               |   |    |                                                    |  |
| JULY/AUG/SEPT         0         0         0         1         OCT/NOV/DEC         9         11         12           JAN/FEB/MAR         0         0         0         0         0         0         0         0         0         0         0         0         0         0         0         0         0         0         0         0         0         0         0         0         0         0         0         0         0         0         0         0         0         0         0         0         0         0         0         0         0         0         0         0         0         0         0         0         0         0         0         0         0         0         0         0         0         0         0         0         0         0         0         0         0         0         0         0         0         0         0         0         0         0         0         0         0         0         0         0         0         0         0         0         0         0         0         0         0         0         0         0         0         0 |               | RESULTS FOR   | R 2023-2024 |                        |               |   |    |                                                    |  |
| OCT/NOV/DEC 1 0 1 OCT/NOV/DEC 9 36 44  JAN/FEB/MAR 0 0 0 JAN/FEB/MAR 9 6 25                                                                                                                                                                                                                                                                                                                                                                                                                                                                                                                                                                                                                                                                                                                                                                                                                                                                                                                                                                                                                                 | QUARTER       | NEW CLUB GOAL | NEW CLUBS   | DROPPED CLUBS          | QUARTER MEMI  |   |    | DROPPED<br>MEMBERS ACTUAL<br>(including transfers) |  |
| JAN/FEB/MAR 0 0 0 JAN/FEB/MAR 9 6 25                                                                                                                                                                                                                                                                                                                                                                                                                                                                                                                                                                                                                                                                                                                                                                                                                                                                                                                                                                                                                                                                        | JULY/AUG/SEPT | 0             | 0           | 0                      | JULY/AUG/SEPT | 9 | 11 | 12                                                 |  |
| JOHN EDIWAY                                                                                                                                                                                                                                                                                                                                                                                                                                                                                                                                                                                                                                                                                                                                                                                                                                                                                                                                                                                                                                                                                                 | OCT/NOV/DEC   | 1             | 0           | 1                      | OCT/NOV/DEC   | 9 | 36 | 44                                                 |  |
| APR/MAY/JUNE 0 0 0 APR/MAY/JUNE 8 0 0                                                                                                                                                                                                                                                                                                                                                                                                                                                                                                                                                                                                                                                                                                                                                                                                                                                                                                                                                                                                                                                                       | JAN/FEB/MAR   | 0             | 0           | 0                      | JAN/FEB/MAR   | 9 | 6  | 25                                                 |  |
|                                                                                                                                                                                                                                                                                                                                                                                                                                                                                                                                                                                                                                                                                                                                                                                                                                                                                                                                                                                                                                                                                                             | APR/MAY/JUNE  | 0             | 0           | 0                      | APR/MAY/JUNE  | 8 | 0  | 0                                                  |  |