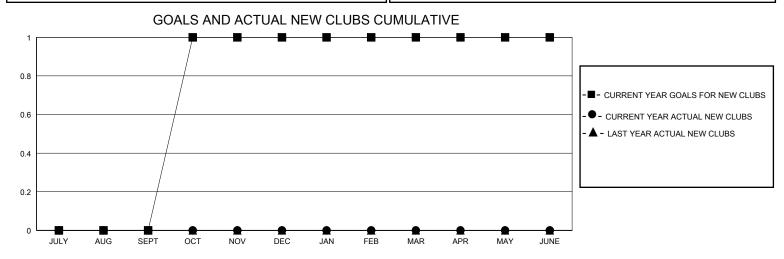

## District 29 L

GMT: LOCATION WEST VIRGINIA GMT CA

|                                                                                                                                                                                                                                                                                                                                                                                                                                                                                                                                                                                                                                                                                                                                                                                                                                                                                                                                                                                                                                                                                                             | CIVIT.        |               | LOC         | ,, (11011 11=0 1 1 1 1 | (O), (ii)     |   |    | CIVIT Of C                                         |  |
|-------------------------------------------------------------------------------------------------------------------------------------------------------------------------------------------------------------------------------------------------------------------------------------------------------------------------------------------------------------------------------------------------------------------------------------------------------------------------------------------------------------------------------------------------------------------------------------------------------------------------------------------------------------------------------------------------------------------------------------------------------------------------------------------------------------------------------------------------------------------------------------------------------------------------------------------------------------------------------------------------------------------------------------------------------------------------------------------------------------|---------------|---------------|-------------|------------------------|---------------|---|----|----------------------------------------------------|--|
| QUARTER         NEW CLUB GOAL         NEW CLUBS         DROPPED CLUBS           JULY/AUG/SEPT         0         0         0         JULY/AUG/SEPT         9         11         12           OCT/NOV/DEC         1         0         1         OCT/NOV/DEC         9         36         44           JAN/FEB/MAR         0         0         0         JAN/FEB/MAR         9         6         25                                                                                                                                                                                                                                                                                                                                                                                                                                                                                                                                                                                                                                                                                                            |               | Club          | os          |                        |               |   |    |                                                    |  |
| JULY/AUG/SEPT         0         0         0         1         OCT/NOV/DEC         9         11         12           JAN/FEB/MAR         0         0         0         0         0         0         0         0         0         0         0         0         0         0         0         0         0         0         0         0         0         0         0         0         0         0         0         0         0         0         0         0         0         0         0         0         0         0         0         0         0         0         0         0         0         0         0         0         0         0         0         0         0         0         0         0         0         0         0         0         0         0         0         0         0         0         0         0         0         0         0         0         0         0         0         0         0         0         0         0         0         0         0         0         0         0         0         0         0         0         0         0         0         0 |               | RESULTS FOR   | R 2023-2024 |                        |               |   |    |                                                    |  |
| OCT/NOV/DEC 1 0 1 OCT/NOV/DEC 9 36 44  JAN/FEB/MAR 0 0 0 JAN/FEB/MAR 9 6 25                                                                                                                                                                                                                                                                                                                                                                                                                                                                                                                                                                                                                                                                                                                                                                                                                                                                                                                                                                                                                                 | QUARTER       | NEW CLUB GOAL | NEW CLUBS   | DROPPED CLUBS          | QUARTER MEMI  |   |    | DROPPED<br>MEMBERS ACTUAL<br>(including transfers) |  |
| JAN/FEB/MAR 0 0 0 JAN/FEB/MAR 9 6 25                                                                                                                                                                                                                                                                                                                                                                                                                                                                                                                                                                                                                                                                                                                                                                                                                                                                                                                                                                                                                                                                        | JULY/AUG/SEPT | 0             | 0           | 0                      | JULY/AUG/SEPT | 9 | 11 | 12                                                 |  |
| JOHN EDIWAY                                                                                                                                                                                                                                                                                                                                                                                                                                                                                                                                                                                                                                                                                                                                                                                                                                                                                                                                                                                                                                                                                                 | OCT/NOV/DEC   | 1             | 0           | 1                      | OCT/NOV/DEC   | 9 | 36 | 44                                                 |  |
| APR/MAY/JUNE 0 0 0 APR/MAY/JUNE 8 0 0                                                                                                                                                                                                                                                                                                                                                                                                                                                                                                                                                                                                                                                                                                                                                                                                                                                                                                                                                                                                                                                                       | JAN/FEB/MAR   | 0             | 0           | 0                      | JAN/FEB/MAR   | 9 | 6  | 25                                                 |  |
|                                                                                                                                                                                                                                                                                                                                                                                                                                                                                                                                                                                                                                                                                                                                                                                                                                                                                                                                                                                                                                                                                                             | APR/MAY/JUNE  | 0             | 0           | 0                      | APR/MAY/JUNE  | 8 | 0  | 0                                                  |  |